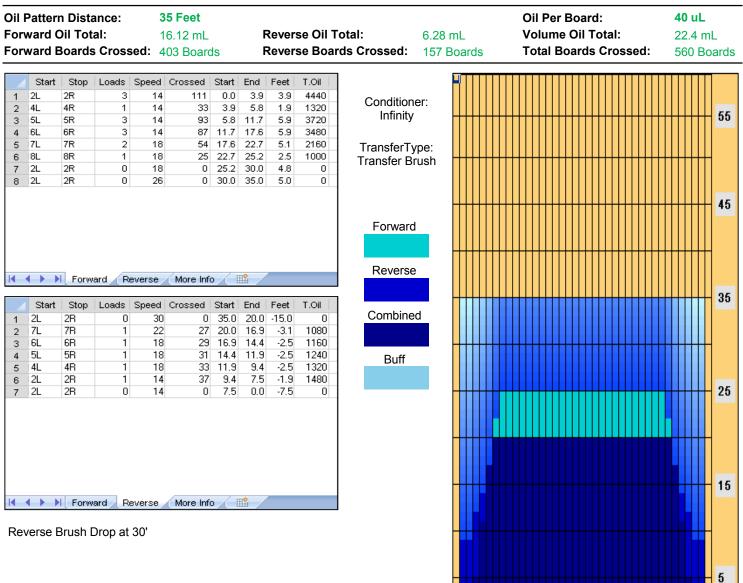

## 2010 ETBF Women's Championship - 35'

| Item<br>Description |                         | 3L-7L:18L-18R                |     |   |   |          | 8L-12L:18L-18R |                     |     |      |     |          | 13L-17L:18L-18R |                     |          |          |          |    | 18L-18R:17R-13R |                      |          |          |    |    | <b>ર</b> | 18L-18R:12R-8R      |   |     |  |          |   | 18L-18R:7R-3R                |          |            |    |          |  |   |
|---------------------|-------------------------|------------------------------|-----|---|---|----------|----------------|---------------------|-----|------|-----|----------|-----------------|---------------------|----------|----------|----------|----|-----------------|----------------------|----------|----------|----|----|----------|---------------------|---|-----|--|----------|---|------------------------------|----------|------------|----|----------|--|---|
|                     |                         | Outside Track:Middle<br>1.76 |     |   |   |          | N              | Middle Track:Middle |     |      |     |          | •               | Inside Track:Middle |          |          |          |    |                 | Middle: Inside Track |          |          |    |    | :k       | Middle:Middle Track |   |     |  |          | : | Middle:Outside Track<br>1.76 |          |            |    |          |  |   |
| rack Zone           |                         |                              |     |   |   |          |                |                     |     |      |     |          | 1               |                     |          |          |          |    |                 |                      | 1        |          |    |    |          |                     |   |     |  |          |   |                              |          |            |    |          |  |   |
|                     | Forward Oil Reverse Oil |                              |     |   |   |          |                |                     |     |      |     |          |                 |                     |          |          |          |    |                 |                      |          |          |    |    |          |                     |   |     |  |          |   |                              |          |            |    |          |  |   |
| 1200                |                         |                              |     |   |   |          |                |                     |     |      |     |          |                 |                     |          |          |          |    |                 |                      |          |          |    |    |          |                     |   |     |  |          |   | 1                            |          |            |    |          |  |   |
| 1050                |                         |                              |     |   |   | †        |                | <u>├</u>            |     |      |     |          | +               |                     | +        |          | -+       |    |                 |                      |          | -+-      |    | †  |          |                     |   |     |  | +        | + | +                            | -†       | -+         | -+ | +        |  |   |
| 900                 |                         |                              |     | + |   | +        |                |                     |     |      |     |          | +               |                     | +        |          | -+       |    |                 |                      |          |          |    | +  |          | +                   |   |     |  |          |   | +                            |          | -+         |    | +        |  |   |
| 750                 |                         |                              |     |   |   | <u>_</u> |                |                     |     |      |     | <u> </u> | <u> </u>        | <u>_</u>            | <u>_</u> | <u> </u> | <u> </u> | -  | <u> </u>        |                      | <u> </u> | <u> </u> |    |    |          | _                   | _ | _   |  | <u>_</u> |   | -+                           |          | -+         |    |          |  |   |
| 600                 |                         |                              |     | - |   |          |                |                     |     |      |     |          |                 |                     |          | -        | -        | -  | -               |                      |          |          |    |    |          |                     |   |     |  |          |   |                              |          | -+         |    | +        |  | - |
| 450                 |                         |                              |     | - |   |          |                |                     |     |      |     |          |                 |                     |          |          | -        |    | -               |                      |          |          | -  |    |          |                     |   |     |  |          |   |                              | <u> </u> | -+         |    | +        |  | _ |
| 300                 |                         |                              |     |   |   |          |                |                     |     |      |     |          |                 |                     |          |          |          |    |                 |                      |          |          |    |    |          |                     |   |     |  |          |   |                              |          | - <u>+</u> | -+ | +        |  | _ |
| 150                 |                         |                              |     |   |   |          |                |                     |     |      |     |          |                 |                     |          |          |          |    |                 |                      |          |          |    |    |          |                     |   |     |  |          |   |                              |          |            |    | <b>.</b> |  |   |
|                     | 2 3                     | 4 5                          | 5 6 | 7 | 8 | a 1      | 0 1            | 1 13                | 2 1 | 3 14 | a 1 | 5        | 16              | 17                  | 18       | 19       | 20       | 19 | 18              | 17                   | 16       | 15       | 14 | 13 | 12       | - 11                | 1 | n a |  | 8        | 7 | 6                            | 5        | 4          | 3  | 2        |  | • |