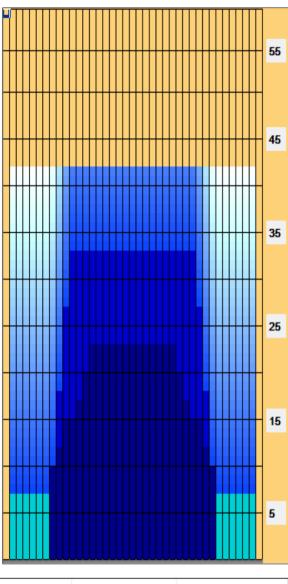

## Letný Tatranský Pohár 2020

42 Feet 42 Feet Oil Per Board: 50 uL Oil Pattern Distance: **Reverse Brush Drop:** 14.95 mL 25.95 mL **Forward Oil Total: Reverse Oil Total:** 11 mL Volume Oil Total: Forward Boards Crossed: 299 Boards **Reverse Boards Crossed:** 220 Boards **Total Boards Crossed:** 519 Boards