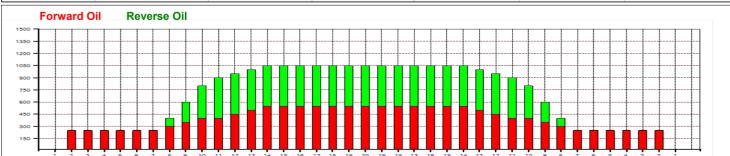

## Letný Tatranský Pohár 2020

42 Feet 42 Feet Oil Per Board: 50 uL Oil Pattern Distance: **Reverse Brush Drop:** 14.95 mL 25.95 mL **Forward Oil Total: Reverse Oil Total:** 11 mL Volume Oil Total: Forward Boards Crossed: 299 Boards **Reverse Boards Crossed:** 220 Boards **Total Boards Crossed:** 519 Boards