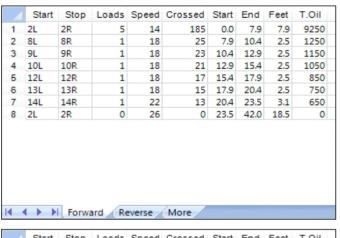

|            | Start | Stop | Loads | Speed | Crossed | Start | End  | Feet | T.Oil | - |  |  |
|------------|-------|------|-------|-------|---------|-------|------|------|-------|---|--|--|
| 1          | 2L    | 2R   | 0     | 30    | 0       | 42.0  | 33.0 | -9.0 | 0     |   |  |  |
| 2          | 11L   | 11R  | 2     | 22    | 38      | 33.0  | 26.8 | -6.2 | 1900  |   |  |  |
| 3          | 10L   | 10R  | 3     | 22    | 63      | 26.8  | 17.5 | -9.3 | 3150  |   |  |  |
| 4          | 9L    | 9R   | 3     | 18    | 69      | 17.5  | 9.9  | -7.6 | 3450  |   |  |  |
| 5          | 8L    | 8R   | 2     | 18    | 50      | 9.9   | 4.8  | -5.1 | 2500  |   |  |  |
| 6          | 2L    | 2R   | 0     | 14    | 0       | 4.8   | 0.0  | -4.8 | 0     |   |  |  |
|            |       |      |       |       |         |       |      |      |       |   |  |  |
| l <b>∢</b> |       |      |       |       |         |       |      |      |       |   |  |  |