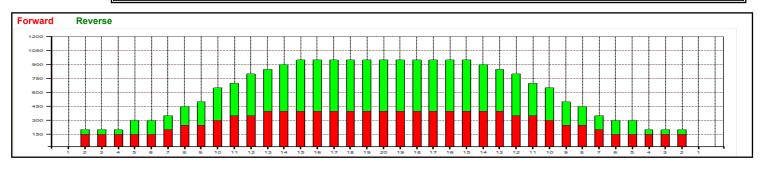

|   | Start | Stop | Loads | Speed | Crossed | Start | End  | Feet | T.Oil |  |
|---|-------|------|-------|-------|---------|-------|------|------|-------|--|
| 1 | 2L    | 2R   | 3     | 10    | 111     | 0.0   | 2.8  | 2.8  | 5,550 |  |
| 2 | 7L    | 7R   | 1     | 14    | 27      | 2.8   | 4.7  | 1.9  | 1350  |  |
| 3 | 8L    | 8R   | 1     | 18    | 25      | 4.7   | 7.2  | 2.5  | 1250  |  |
| 4 | 10L   | 10R  | 1     | 18    | 21      | 7.2   | 9.7  | 2.5  | 1050  |  |
| 5 | 11L   | 11R  | 1     | 18    | 19      | 9.7   | 12.2 | 2.5  | 950   |  |
| 6 | 13L   | 13R  | 1     | 18    | 15      | 12.2  | 14.7 | 2.5  | 750   |  |
| 7 | 2L    | 2R   | 0     | 18    | 0       | 14.7  | 26.0 | 11.3 | 0     |  |
| 8 | 2L    | 2R   | 0     | 22    | 0       | 26.0  | 32.0 | 6.0  | 0     |  |
| 9 | 2L    | 2R   | 0     | 30    | 0       | 32.0  | 40.0 | 8.0  | 0     |  |
|   |       |      |       |       |         |       |      |      |       |  |

| Forward Oil  |
|--------------|
| Reverse Oil  |
| Combined Oil |
| Buff Area    |

Start Stop Loads Speed Crossed Start End Feet T.Oil 2L 2R 0 30 0 40.0 33.0 -7.0 0 1 15L 15R 1 22 11 33.0 29.9 -3.1 550 2 13 29.9 27.4 -2.5 14R 1 18 650 14L 3 12L 12R 2 18 34 27.4 22.3 -5.1 1700 4 2100 10R 2 42 22.3 17.2 -5.1 5 10L 18 6 9L 9R 1 14 23 17.2 15.3 -1.9 1150 8L 8R 1 14 25 15.3 13.4 -1.9 1250 7 2 8 5L 5R 14 62 13.4 9.5 -3.9 3100 2L 2R 1 10 37 9.5 8.1 -1.4 1850 9 10 2L 0 2R 10 0 8.1 0.0 -8.1 0