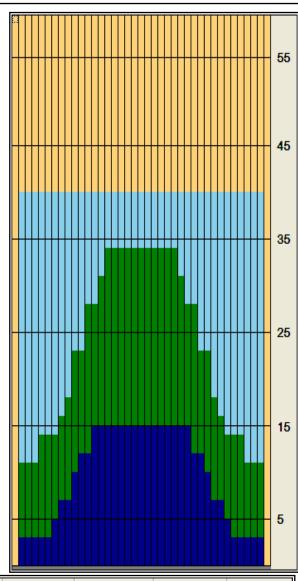

## 6B7': C@@CK'A9'&\$%{

Conditioner: Kegel IWY

Oil Per Board: 50 mL Oil Pattern Distance: 40 Feet Volume Oil Total: 23.25 mL Total Boards Crossed: 465 Boards

Forward Oil Total: 10.9 mL Reverse Oil Total: 12.35 mL
Forward Boards Crossed: 218 Boards Reverse Boards Crossed: 247 Boards

|   | Start | Stop | Loads | Speed | Crossed | Start | End  | Feet | T.Oil |  |
|---|-------|------|-------|-------|---------|-------|------|------|-------|--|
| 1 | 2L    | 2R   | 3     | 10    | 111     | 0.0   | 2.8  | 2.8  | 5,550 |  |
| 2 | 7L    | 7R   | 1     | 14    | 27      | 2.8   | 4.7  | 1.9  | 1350  |  |
| 3 | 8L    | 8R   | 1     | 18    | 25      | 4.7   | 7.2  | 2.5  | 1250  |  |
| 4 | 10L   | 10R  | 1     | 18    | 21      | 7.2   | 9.7  | 2.5  | 1050  |  |
| 5 | 11L   | 11R  | 1     | 18    | 19      | 9.7   | 12.2 | 2.5  | 950   |  |
| 6 | 13L   | 13R  | 1     | 18    | 15      | 12.2  | 14.7 | 2.5  | 750   |  |
| 7 | 2L    | 2R   | 0     | 18    | 0       | 14.7  | 26.0 | 11.3 | 0     |  |
| 8 | 2L    | 2R   | 0     | 22    | 0       | 26.0  | 32.0 | 6.0  | 0     |  |
| 9 | 2L    | 2R   | 0     | 30    | 0       | 32.0  | 40.0 | 8.0  | 0     |  |
|   |       |      |       |       |         |       |      |      |       |  |

| Forward Oil  |
|--------------|
| Reverse Oil  |
| Combined Oil |
| Buff Area    |

Start Stop Loads Speed Crossed Start End Feet T.Oil 2L 2R 0 30 0 40.0 33.0 -7.0 0 1 15L 15R 1 22 11 33.0 29.9 -3.1 550 2 13 29.9 27.4 -2.5 14R 1 18 650 14L 3 12L 12R 2 18 34 27.4 22.3 -5.1 1700 4 2100 10R 2 42 22.3 17.2 -5.1 5 10L 18 6 9L 9R 1 14 23 17.2 15.3 -1.9 1150 8L 8R 1 14 25 15.3 13.4 -1.9 1250 7 2 8 5L 5R 14 62 13.4 9.5 -3.9 3100 2L 2R 1 10 37 9.5 8.1 -1.4 1850 9 10 2L 0 2R 10 0 8.1 0.0 -8.1 0