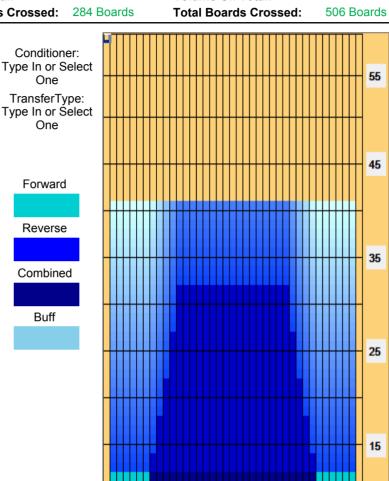

## **Kegel Sport Series - TURNPIKE - 2441 (50 uL)**

5

Oil Pattern Distance: 41 Feet 41 Feet Oil Per Board: 50 uL **Reverse Brush Drop: Forward Oil Total:** 11.1 mL 14.2 mL 25.3 mL **Reverse Oil Total: Volume Oil Total:** Forward Boards Crossed: 222 Boards Reverse Boards Crossed: 284 Boards **Total Boards Crossed:** 