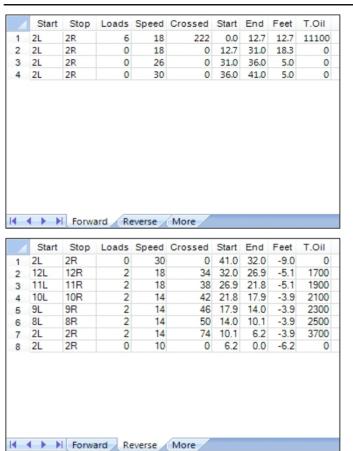

## **Kegel Sport Series - TURNPIKE - 2441 (50 uL)**

5

Oil Pattern Distance: 41 Feet 41 Feet Oil Per Board: 50 uL **Reverse Brush Drop: Forward Oil Total:** 11.1 mL 14.2 mL 25.3 mL **Reverse Oil Total: Volume Oil Total:** Forward Boards Crossed: 222 Boards Reverse Boards Crossed: 284 Boards **Total Boards Crossed:** 