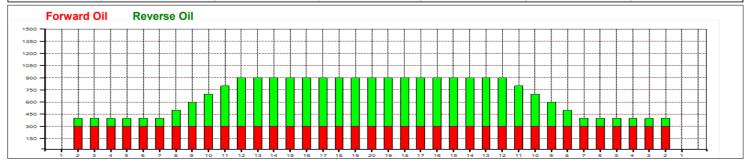

## **Kegel Sport Series - TURNPIKE - 2441 (50 uL)**

5

Oil Pattern Distance: 41 Feet 41 Feet Oil Per Board: 50 uL **Reverse Brush Drop: Forward Oil Total:** 11.1 mL 14.2 mL 25.3 mL **Reverse Oil Total: Volume Oil Total:** Forward Boards Crossed: 222 Boards Reverse Boards Crossed: 284 Boards **Total Boards Crossed:** 