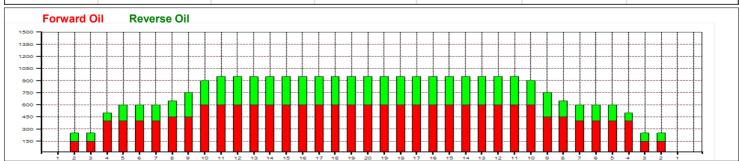

## **Bronzen Schietspoel 2016**

55

45

35

25

15

5

Oil Pattern Distance: 41 Feet 32 Feet **Reverse Brush Drop:** Oil Per Board: 50 uL **Forward Oil Total:** 18.2 mL 10.05 mL **Reverse Oil Total: Volume Oil Total:** 28.25 mL Forward Boards Crossed: 364 Boards Reverse Boards Crossed: 201 Boards **Total Boards Crossed:** 565 Boards