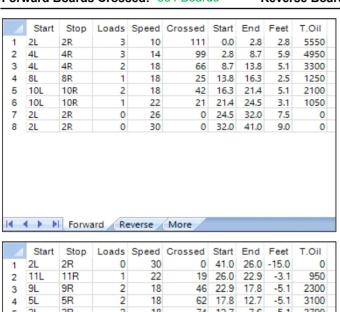

Conditioner: Type In or Select One TransferType: Type In or Select One

Buff

|   | Start | Stop | Loads | Speed | Crossed | Start | End  | Feet  | T.Oil |
|---|-------|------|-------|-------|---------|-------|------|-------|-------|
| 1 | 2L    | 2R   | 0     | 30    | 0       | 41.0  | 26.0 | -15.0 | 0     |
| 2 | 11L   | 11R  | 1     | 22    | 19      | 26.0  | 22.9 | -3.1  | 950   |
| 3 | 9L    | 9R   | 2     | 18    | 46      | 22.9  | 17.8 | -5.1  | 2300  |
| 4 | 5L    | 5R   | 2     | 18    | 62      | 17.8  | 12.7 | -5.1  | 3100  |
| 5 | 2L    | 2R   | 2     | 18    | 74      | 12.7  | 7.6  | -5.1  | 3700  |
| 6 | 2L    | 2R   | 0     | 10    | 0       | 7.6   | 0.0  | -7.6  | (     |
|   |       |      |       |       |         |       |      |       |       |
|   |       |      |       |       |         |       |      |       |       |